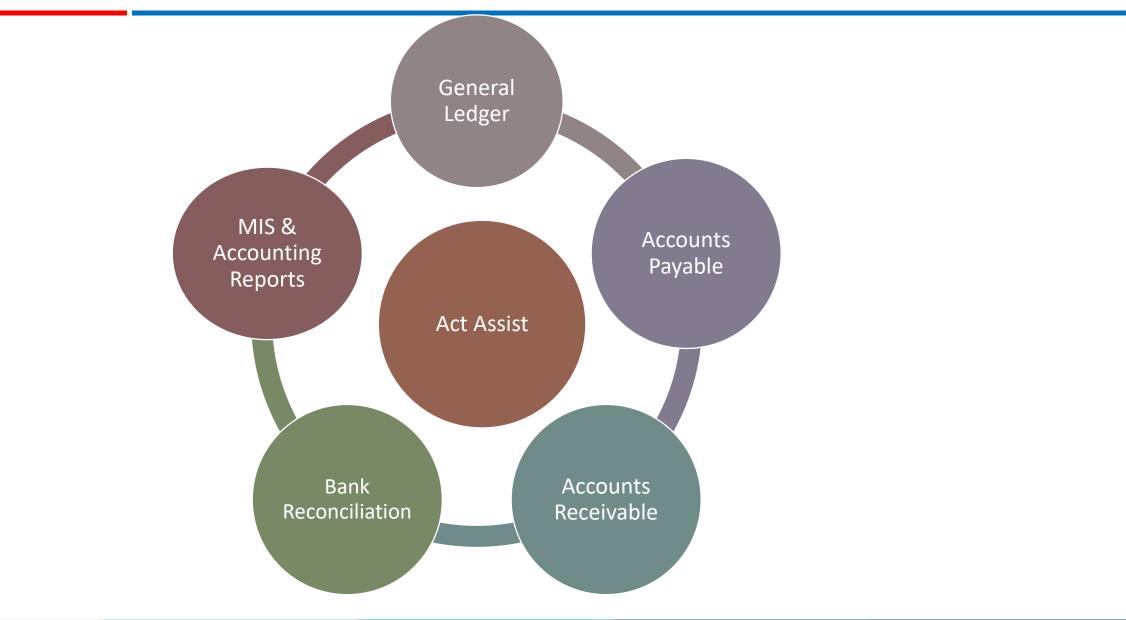

### **Act Assist – Core Modules**

#### **General Ledger (GL):**

- Acts as the central repository for all financial transactions of the company.
- Captures transactions from multiple modules, including Accounts Receivable (AR), Accounts Payable (AP), Cash Management, and Payroll.
- Offers a complete view of the company's financial position and performance.

#### **Accounts Receivable (AR):**

- Tracks money owed to the company by customers or clients for goods or services provided on credit.
- Generates invoices and statements.
- Manages customer payments and monitors outstanding balances.

#### **Accounts Payable (AP):**

- Tracks money owed by the company to suppliers or vendors for goods or services purchased on credit.
- Records invoices received from suppliers.
- Manages payment processing and monitors outstanding liabilities.

#### **Bank Reconciliation:**

- Matches transactions in the accounting system with those in the bank statement.
- Identifies discrepancies and ensures alignment between financial records and bank records.
- Helps detect errors, fraud, or unauthorized transactions.

#### **MIS & Accounting Reports:**

- Offers insights into the company's financial performance, liquidity, and solvency.
- Assists stakeholders in making informed decisions with accurate and timely financial information.
- Produces a range of financial reports, including:
  - Trial Balance
  - Party Ledgers
  - Ageing
  - Outstanding
  - Cash Book
  - Bank Book
  - Profit and Loss
  - Balance Sheet